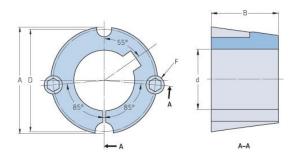

## **PHF TB1615X28MM**

| Puching no         | TB1615         |
|--------------------|----------------|
| Bushing no.        |                |
| d = Bore diameter  | 28             |
| (mm)               |                |
| Bore diameter (in) | 1.1            |
| Keyway width       | 8              |
| (mm)               |                |
| Keyway width (in)  | 0.31           |
| Keyway depth       | 3.3            |
| (mm)               |                |
| Keyway depth (in)  | 0.13           |
| A (mm)             | 57.2           |
| A (in)             | 2.25           |
| B (mm)             | 38.1           |
| B (in)             | 1.5            |
| D (mm)             | 54             |
| D (in)             | 2.13           |
| E (mm)             | -              |
| E (in)             | -              |
| F (mm)             | 9.525 x 15.875 |
| F (in)             | -              |
| Weight (kg)        | 0.45           |
| Weight (lbs)       | 0.99           |